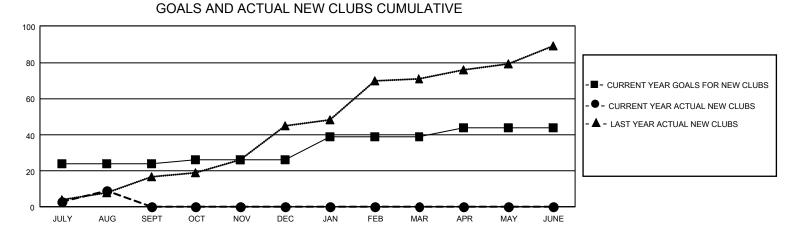

## GAT MONTHLY MEMBERSHIP PROGRESS REPORT

GMT Constitutional Area 6 - I, Group H

REPORT DOES NOT INCLUDE CLUBS IN UNDISTRICTED AREAS.

| Clubs                 |               |           |               | Members               |                         |                         |                                                    |
|-----------------------|---------------|-----------|---------------|-----------------------|-------------------------|-------------------------|----------------------------------------------------|
| RESULTS FOR 2024-2025 |               |           |               | RESULTS FOR 2024-2025 |                         |                         |                                                    |
| QUARTER               | NEW CLUB GOAL | NEW CLUBS | DROPPED CLUBS | QUARTER               | MBER GROWTH NET<br>GOAL | MEMBER GROWTH<br>ACTUAL | DROPPED MEMBERS<br>ACTUAL (including<br>transfers) |
| JULY/AUG/SEPT         | r 72          | 9         | 4             | JULY/AUG/SEPT         | 516                     | 2,319                   | 443                                                |
| OCT/NOV/DEC           | 6             | 0         | 0             | OCT/NOV/DEC           | 385                     | 0                       | 0                                                  |
| JAN/FEB/MAR           | 39            | 0         | 0             | JAN/FEB/MAR           | 430                     | 0                       | 0                                                  |
| APR/MAY/JUNE          | 15            | 0         | 0             | APR/MAY/JUNE          | 370                     | 0                       | 0                                                  |