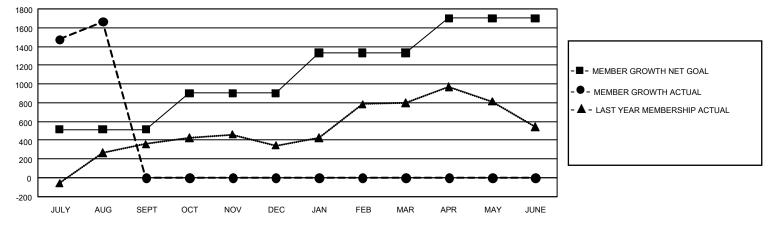

## GAT MONTHLY MEMBERSHIP PROGRESS REPORT

GMT Constitutional Area 6 - I, Group H

REPORT DOES NOT INCLUDE CLUBS IN UNDISTRICTED AREAS.

| Clubs                 |               |           |               | Members               |                         |                         |                                                    |
|-----------------------|---------------|-----------|---------------|-----------------------|-------------------------|-------------------------|----------------------------------------------------|
| RESULTS FOR 2024-2025 |               |           |               | RESULTS FOR 2024-2025 |                         |                         |                                                    |
| QUARTER               | NEW CLUB GOAL | NEW CLUBS | DROPPED CLUBS | QUARTER               | MBER GROWTH NET<br>GOAL | MEMBER GROWTH<br>ACTUAL | DROPPED MEMBERS<br>ACTUAL (including<br>transfers) |
| JULY/AUG/SEPT         | r 72          | 9         | 4             | JULY/AUG/SEPT         | 516                     | 2,319                   | 443                                                |
| OCT/NOV/DEC           | 6             | 0         | 0             | OCT/NOV/DEC           | 385                     | 0                       | 0                                                  |
| JAN/FEB/MAR           | 39            | 0         | 0             | JAN/FEB/MAR           | 430                     | 0                       | 0                                                  |
| APR/MAY/JUNE          | 15            | 0         | 0             | APR/MAY/JUNE          | 370                     | 0                       | 0                                                  |